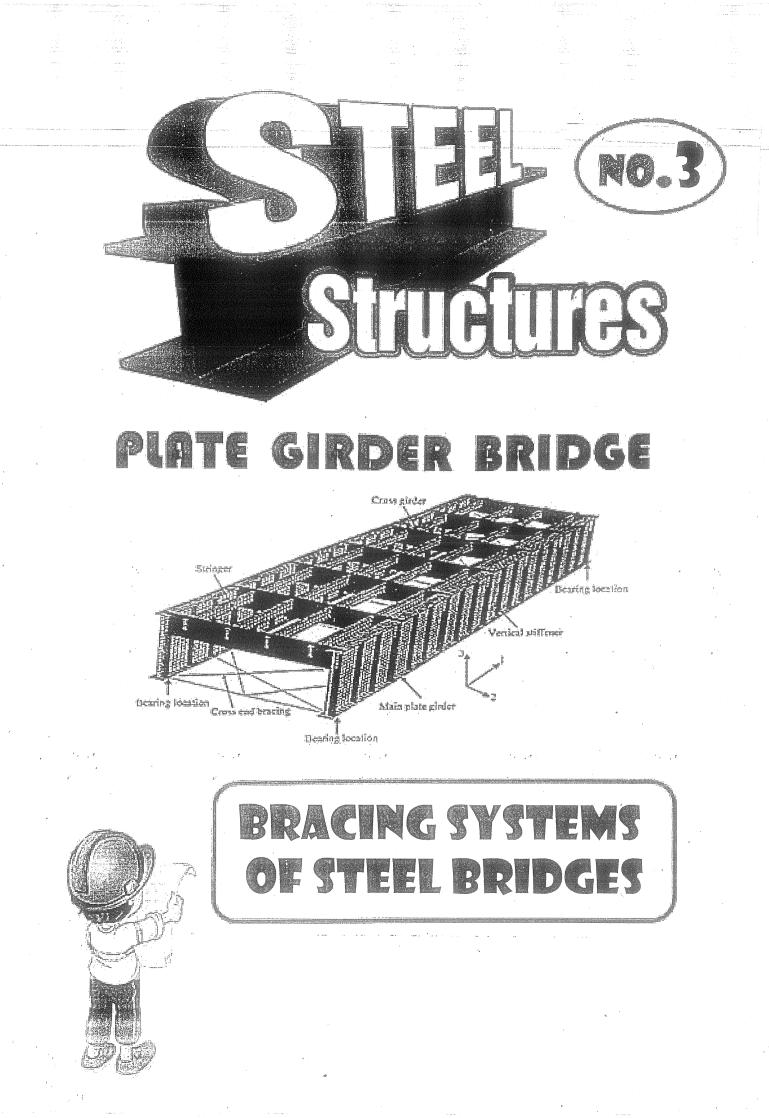

نظام اله bracing اللازم لمقاومة أحمال الرياح 66 لع بدراسة لو برى deckbridge مثل المين Marran Illi فالاسم نحدأ نه يحتاج إلى نوعين أساسين au les bracing esti-A) upper wind bracing B) Vertical end bracing (end Cross bracing) (end cross Frame) له ولن نجد أن البلاطة الخنس الية تحل محل اله pper bracing وتعمل على light bracing pira in Lini wind Mig 11 5, Nupper Flonge 11 - in وذلك لتبنيت ال pper Range لحين مثلك الدبرطة لخ سانية . والسلك التاك يوضح فالذة ال End Cross bracing وهو تسبب اد و، الم فالا تجاه را بابن معاومة أجال الرياح. Maingirder Main girder wind Endvertical bracing Support