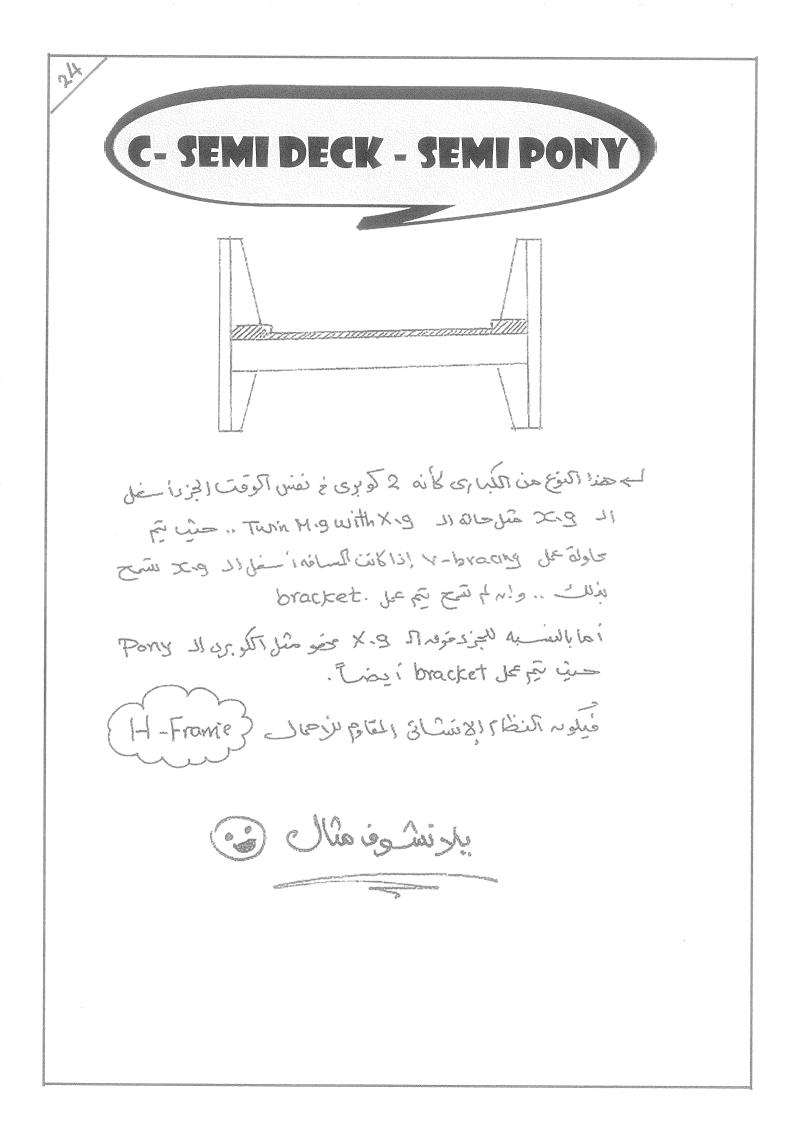

نظام اله bracing اللازم لمقاومة أحمال الرياح 66 لع بدراسة لو برى deckbridge مثل المين Marran Illi فالاسم نحدأ نه يحتاج إلى نوعين أساسين au les bracing esti-A) upper wind bracing B) Vertical end bracing (end Cross bracing) (end cross Frame) له ولن نجد أن البلاطة الخنس الية تحل محل اله pper bracing وتعمل على light bracing pira in Lini wind Mig 11 5, Nupper Flonge 11 - in وذلك لتبنيت ال pper Range لحين مثلك الدبرطة لخ سانية . والسلك التاك يوضح فالذة ال End Cross bracing وهو تسبب اد و، الم فالا تجاه را بابن معاومة أجال الرياح. Maingirder Main girder wind Endvertical bracing Support