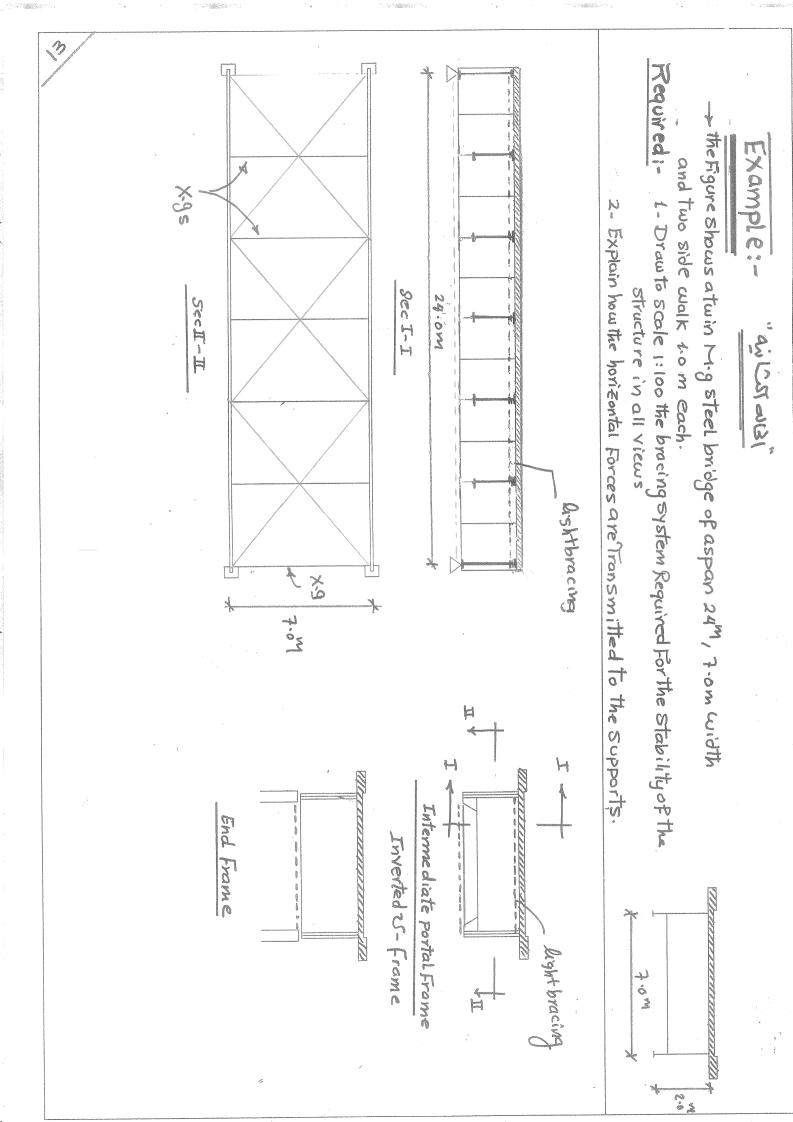

نظام اله bracing اللازم لمقاومة أحمال الرياح 66 لع بدراسة لو برى deckbridge مثل المين Marran Illi فالاسم نحدأ نه يحتاج إلى نوعين أساسين au les bracing esti-A) upper wind bracing B) Vertical end bracing (end Cross bracing) (end cross Frame) له ولن نجد أن البلاطة الخنس الية تحل محل اله pper bracing وتعمل على light bracing pira in Lini wind Mig 11 5, Nupper Flonge 11 - in وذلك لتبنيت ال pper Range لحين مثلك الدبرطة لخ سانية . والسلك التاك يوضح فالذة ال End Cross bracing وهو تسبب اد و، الم فالا تجاه را بابن معاومة أجال الرياح. Maingirder Main girder wind Endvertical bracing Support