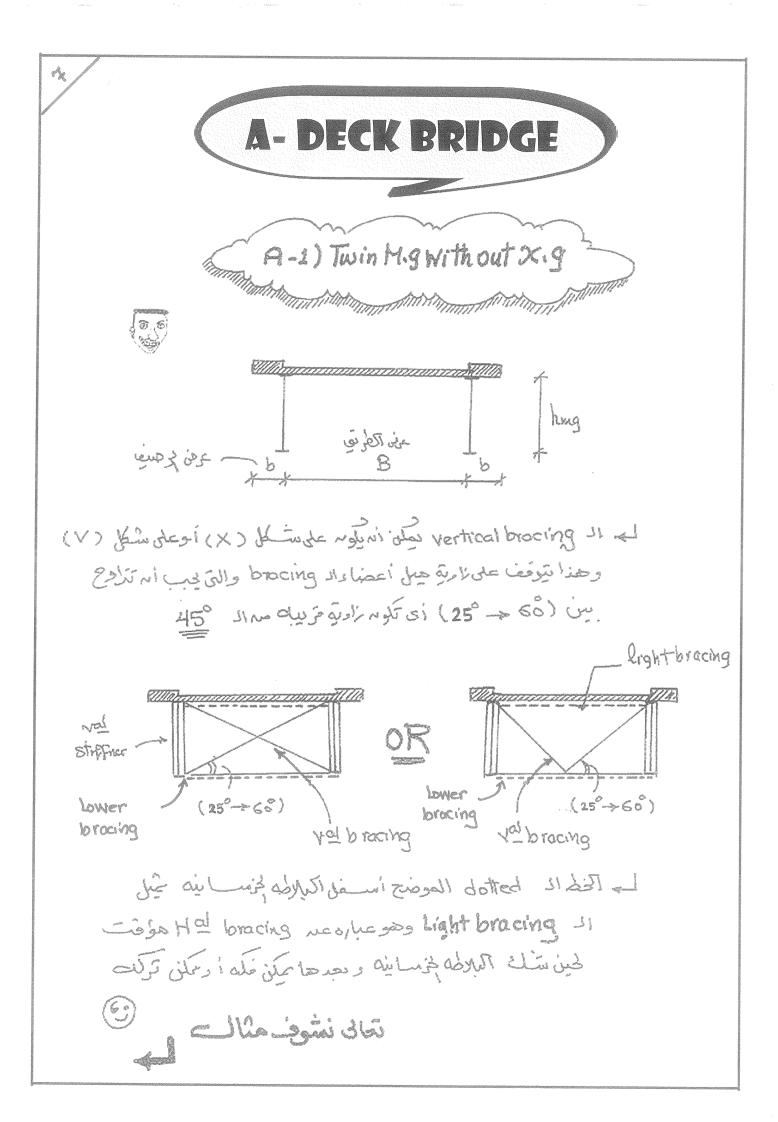

نظام اله bracing اللازم لمقاومة أحمال الرياح 66 لع بدراسة لو برى deckbridge مثل المين Marran Illi فالاسم نحدأ نه يحتاج إلى نوعين أساسين au les bracing esti-A) upper wind bracing B) Vertical end bracing (end Cross bracing) (end cross Frame) له ولن نجد أن البلاطة الخنس الية تحل محل اله pper bracing وتعمل على light bracing pira in Lini wind Mig 11 5, Nupper Flonge 11 - in وذلك لتبنيت ال pper Range لحين مثلك الدبرطة لخ سانية . والسلك التاك يوضح فالذة ال End Cross bracing وهو تسبب اد و، الم فالا تجاه را بابن معاومة أجال الرياح. Maingirder Main girder wind Endvertical bracing Support