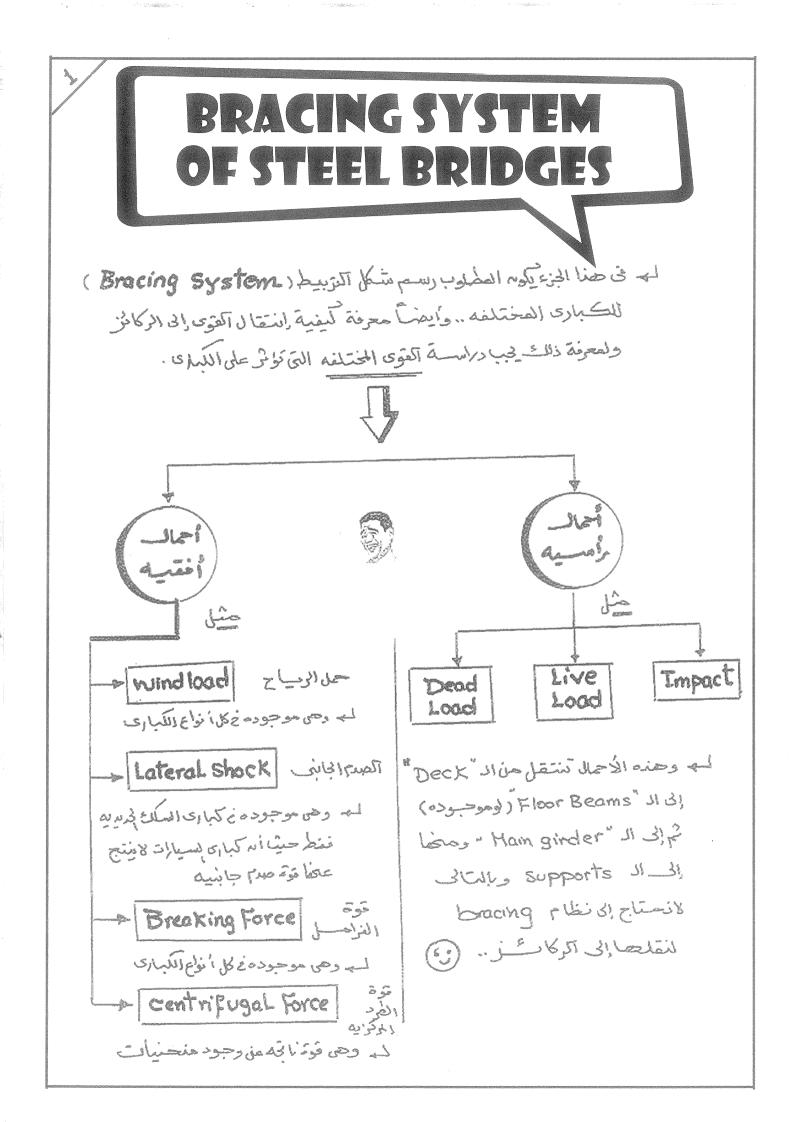

نظام اله bracing اللازم لمقاومة أحمال الرياح 66 لع بدراسة لو برى deckbridge مثل المين Marran Illi فالاسم نحدأ نه يحتاج إلى نوعين أساسين au les bracing esti-A) upper wind bracing B) Vertical end bracing (end Cross bracing) (end cross Frame) له ولن نجد أن البلاطة الخنس الية تحل محل اله pper bracing وتعمل على light bracing pira in Lini wind Mig 11 5, Nupper Flonge 11 - in وذلك لتبنيت ال pper Range لحين مثلك الدبرطة لخ سانية . والسلك التاك يوضح فالذة ال End Cross bracing وهو تسبب اد و، الم فالا تجاه را بابن معاومة أجال الرياح. Maingirder Main girder wind Endvertical bracing Support



DX وين خلى بالك لم ندرخمانه في الكبارى المعدينه لوماً رتفاع الـ 9. 1 كبير في حين in سمك الد dow له يكو بر وبغير كما سنع ف لاحقاً عند دراسة التصميم والتالى سوف قدت إنتعاج لل طعد الخاصه بال Aaingirder (Web buckli