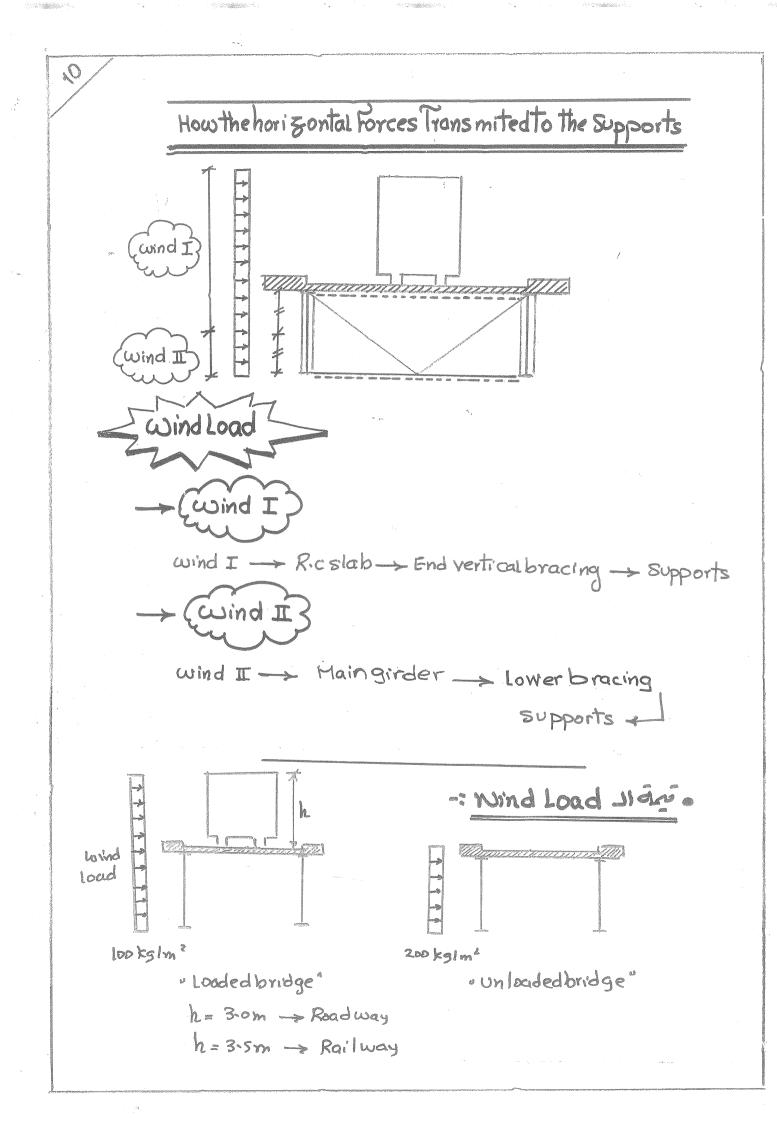

نظام اله bracing اللازم لمقاومة أحمال الرياح 66 لع بدراسة لو برى deckbridge مثل المين Marran Illi فالاسم نحدأ نه يحتاج إلى نوعين أساسين au les bracing esti-A) upper wind bracing B) Vertical end bracing (end Cross bracing) (end cross Frame) له ولن نجد أن البلاطة الخنس الية تحل محل اله pper bracing وتعمل على light bracing pira in Lini wind Mig 11 5, Nupper Flonge 11 - in وذلك لتبنيت ال pper Range لحين مثلك الدبرطة لخ سانية . والسلك التاك يوضح فالذة ال End Cross bracing وهو تسبب اد و، الم فالا تجاه را بابن معاومة أجال الرياح. Maingirder Main girder wind Endvertical bracing Support