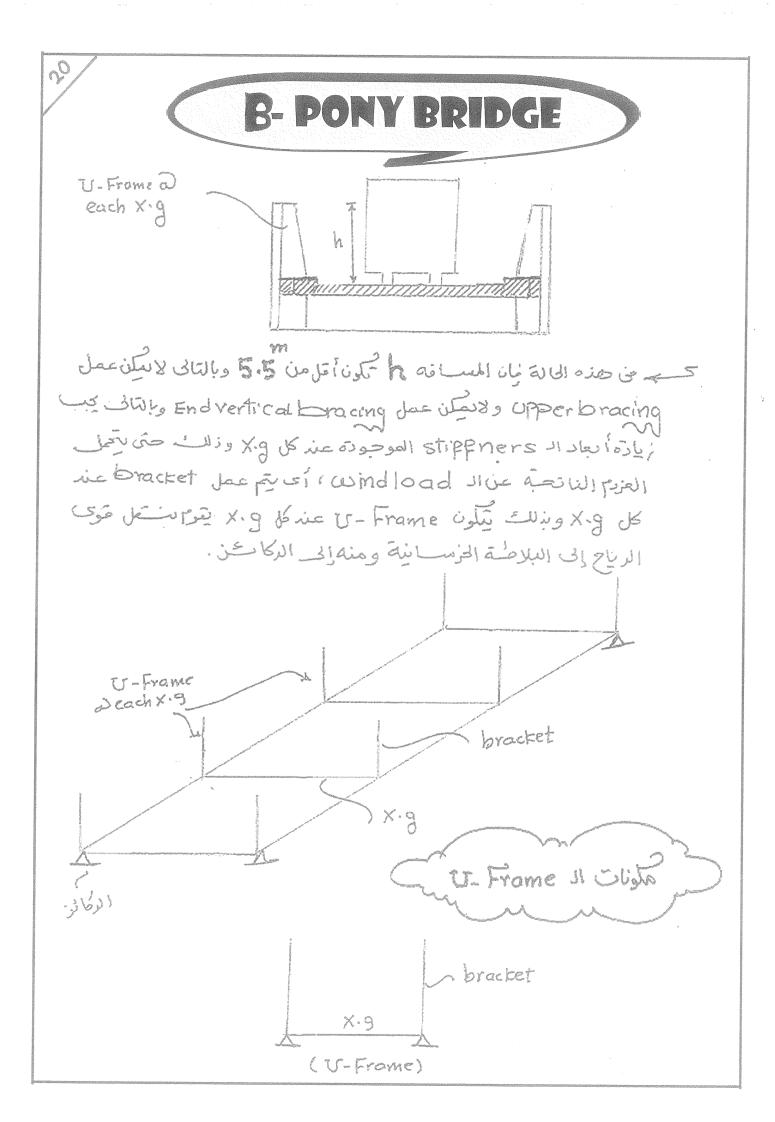

نظام اله bracing اللازم لمقاومة أحمال الرياح 66 لع بدراسة لو برى deckbridge مثل المين Marran Illi فالاسم نحدأ نه يحتاج إلى نوعين أساسين au les bracing esti-A) upper wind bracing B) Vertical end bracing (end Cross bracing) (end cross Frame) له ولن نجد أن البلاطة الخنس الية تحل محل اله pper bracing وتعمل على light bracing pira in Lini wind Mig 11 5, Nupper Flonge 11 - in وذلك لتبنيت ال pper Range لحين مثلك الدبرطة لخ سانية . والسلك التاك يوضح فالذة ال End Cross bracing وهو تسبب اد و، الم فالا تجاه را بابن معاومة أجال الرياح. Maingirder Main girder wind Endvertical bracing Support