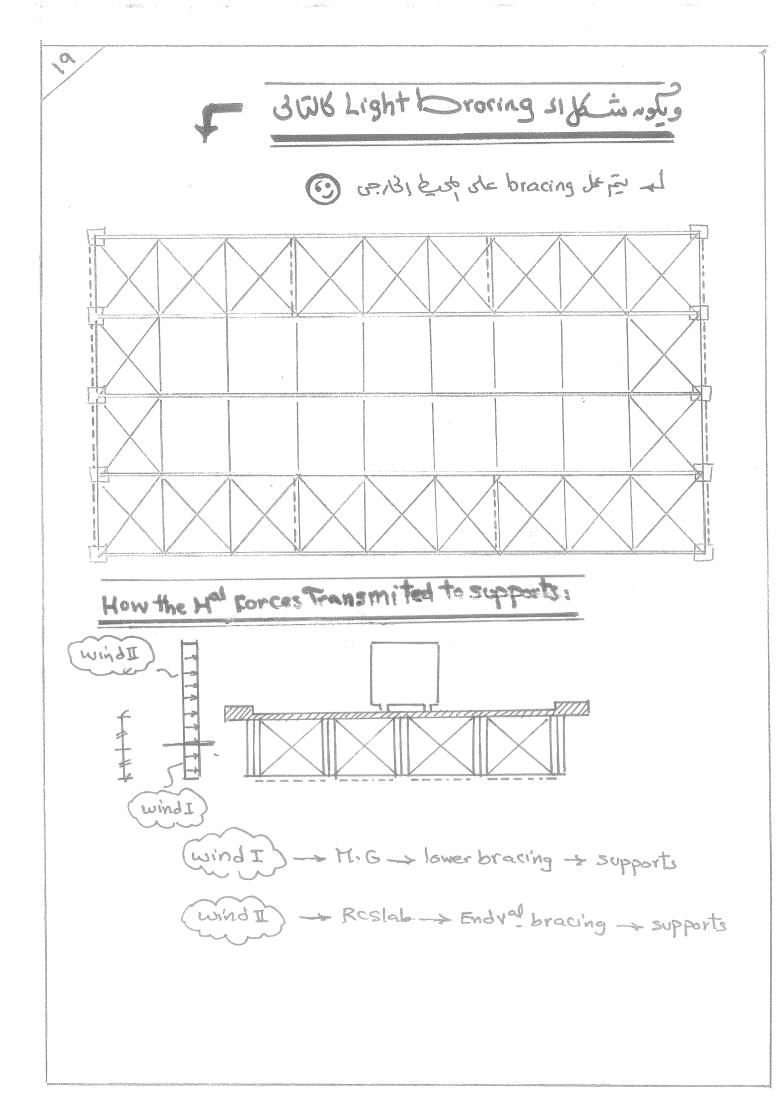

نظام اله bracing اللازم لمقاومة أحمال الرياح 66 لع بدراسة لو برى deckbridge مثل المين Marran Illi فالاسم نحدأ نه يحتاج إلى نوعين أساسين au les bracing esti-A) upper wind bracing B) Vertical end bracing (end Cross bracing) (end cross Frame) له ولن نجد أن البلاطة الخنس الية تحل محل اله pper bracing وتعمل على light bracing pira in Lini wind Mig 11 5, Nupper Flonge 11 - in وذلك لتبنيت ال pper Range لحين مثلك الدبرطة لخ سانية . والسلك التاك يوضح فالذة ال End Cross bracing وهو تسبب اد و، الم فالا تجاه را بابن معاومة أجال الرياح. Maingirder Main girder wind Endvertical bracing Support