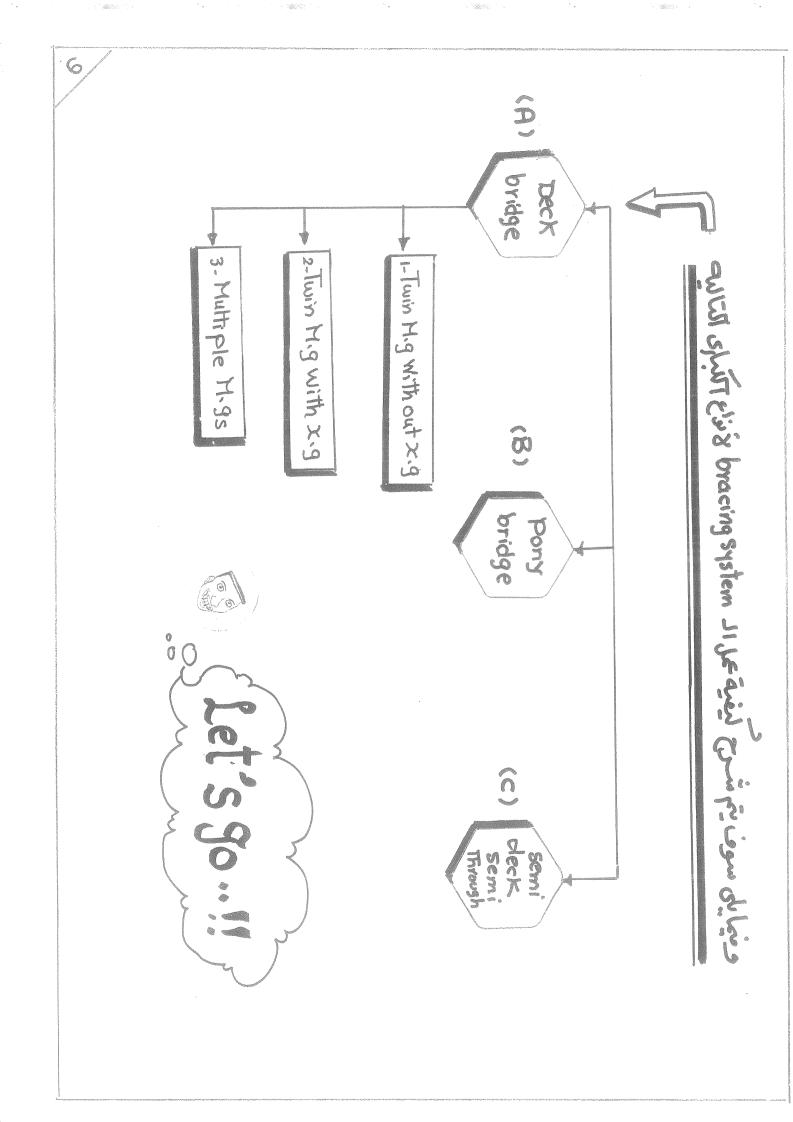

نظام اله bracing اللازم لمقاومة أحمال الرياح 66 لع بدراسة لو برى deckbridge مثل المين Marran Illi فالاسم نحدأ نه يحتاج إلى نوعين أساسين au les bracing esti-A) upper wind bracing B) Vertical end bracing (end Cross bracing) (end cross Frame) له ولن نجد أن البلاطة الخنس الية تحل محل اله pper bracing وتعمل على light bracing pira in Lini wind Mig 11 5, Nupper Flonge 11 - in وذلك لتبنيت ال pper Range لحين مثلك الدبرطة لخ سانية . والسلك التاك يوضح فالذة ال End Cross bracing وهو تسبب اد و، الم فالا تجاه را بابن معاومة أجال الرياح. Maingirder Main girder wind Endvertical bracing Support