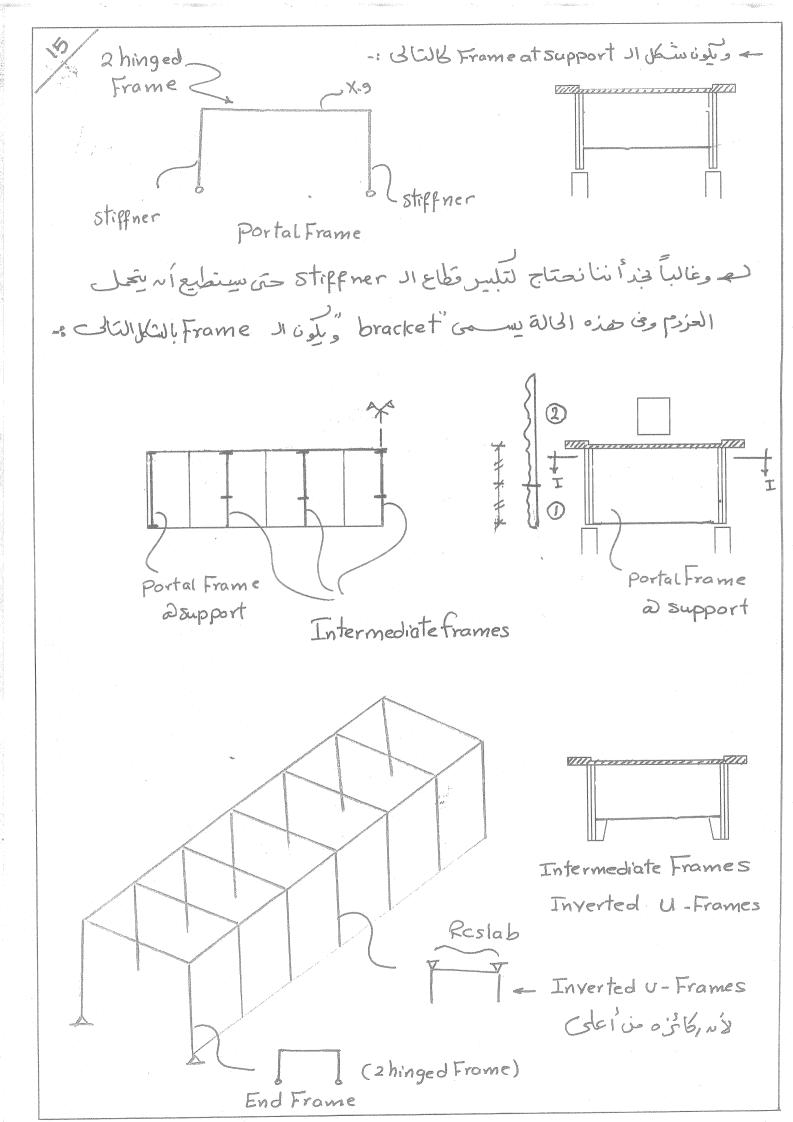

نظام اله bracing اللازم لمقاومة أحمال الرياح 66 لع بدراسة لو برى deckbridge مثل المين Marran Illi فالاسم نحدأ نه يحتاج إلى نوعين أساسين au les bracing esti-A) upper wind bracing B) Vertical end bracing (end Cross bracing) (end cross Frame) له ولن نجد أن البلاطة الخنس الية تحل محل اله pper bracing وتعمل على light bracing pira in Lini wind Mig 11 5, Nupper Flonge 11 - in وذلك لتبنيت ال pper Range لحين مثلك الدبرطة لخ سانية . والسلك التاك يوضح فالذة ال End Cross bracing وهو تسبب اد و، الم فالا تجاه را بابن معاومة أجال الرياح. Maingirder Main girder wind Endvertical bracing Support