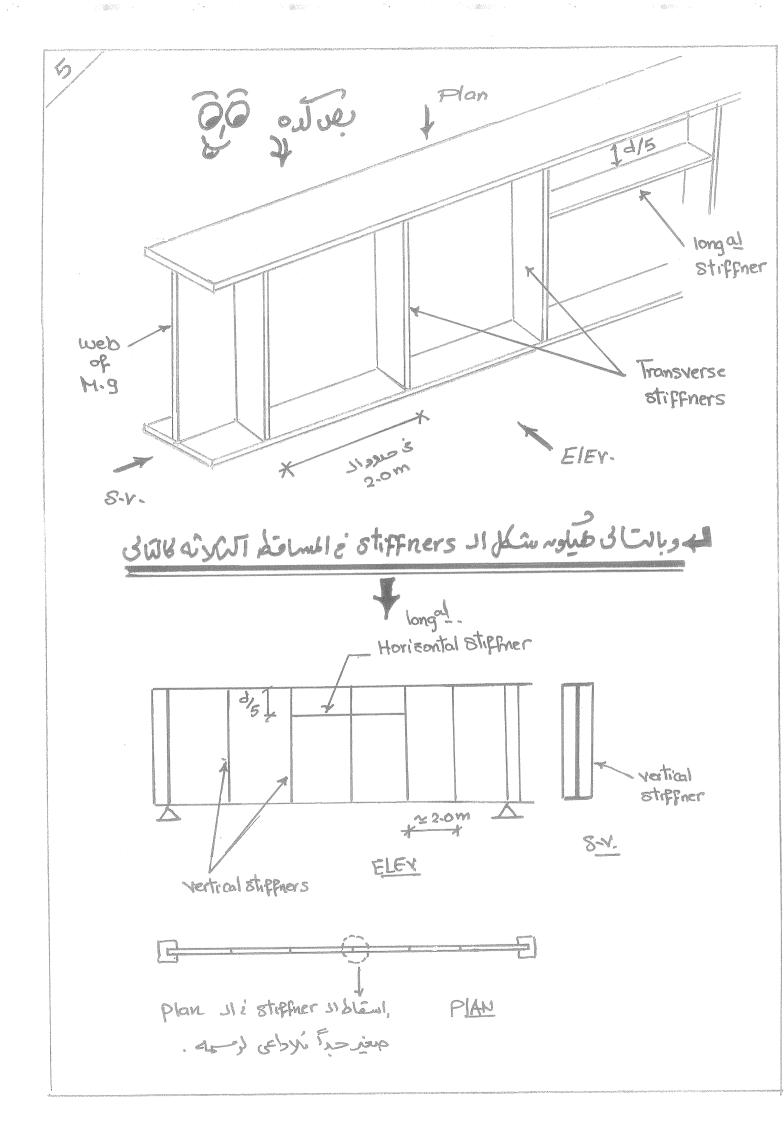

DX وين خلى بالك لم ندرخمانه في الكبارى المعدينه لوماً رتفاع الـ 9. 1 كبير في حين in سمك الد dow له يكو بر وبغير كما سنع ف لاحقاً عند دراسة التصميم والتالى سوف قدت إنتعاج لل طعد الخاصه بال Aaingirder (Web buckling) وذلك لأنه العك يكونه صغيرً حداً بالسب الإرتفاعله وكلى نتعلب على هذه المشكله يجب عل تدعيم لا طعد estiffners in the J. G. J. E. Web J. Le inde Web buckling Jlas La Types of web stiffners Timed toximination engineer22.com brg\_al Transverse) " vertical "Horizo لم يتم وصفه فالأطان التاليه Le injegies ato autis zub an adain à compression Flonge JI (supports) jill Q منتصف الد ۲۰۹ رتم وعنفه AS sicialiste Pox د الم احتى .. نظرا لام العزم سارم (3) بحيث تلوم المسافة بين ال عالان المنتصف رقادم ال 2m Juse ivel stiffners web buckling due to Moment لمع محمال Webbuckling due to shear.