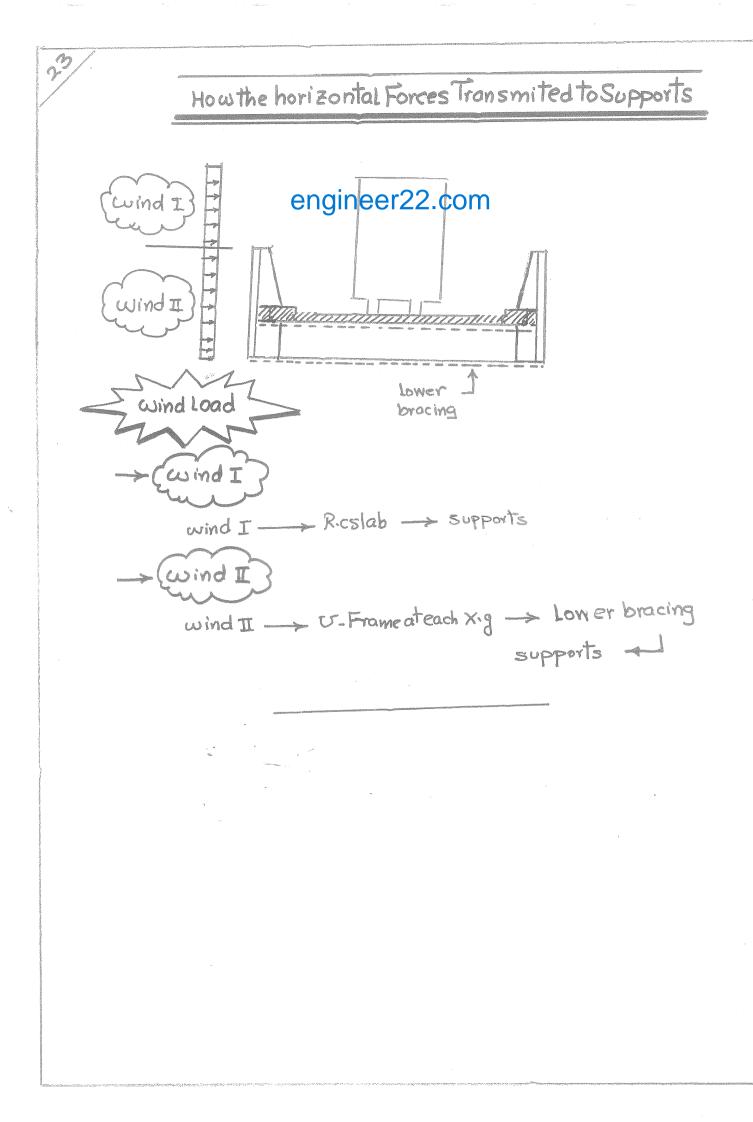

نظام اله bracing اللازم لمقاومة أحمال الرياح 66 لع بدراسة لو برى deckbridge مثل المين Marran Illi فالاسم نحدأ نه يحتاج إلى نوعين أساسين au les bracing esti-A) upper wind bracing B) Vertical end bracing (end Cross bracing) (end cross Frame) له ولن نجد أن البلاطة الخنس الية تحل محل اله pper bracing وتعمل على light bracing pira in Lini wind Mig 11 5, Nupper Flonge 11 - in وذلك لتبنيت ال pper Range لحين مثلك الدبرطة لخ سانية . والسلك التاك يوضح فالذة ال End Cross bracing وهو تسبب اد و، الم فالا تجاه را بابن معاومة أجال الرياح. Maingirder Main girder wind Endvertical bracing Support