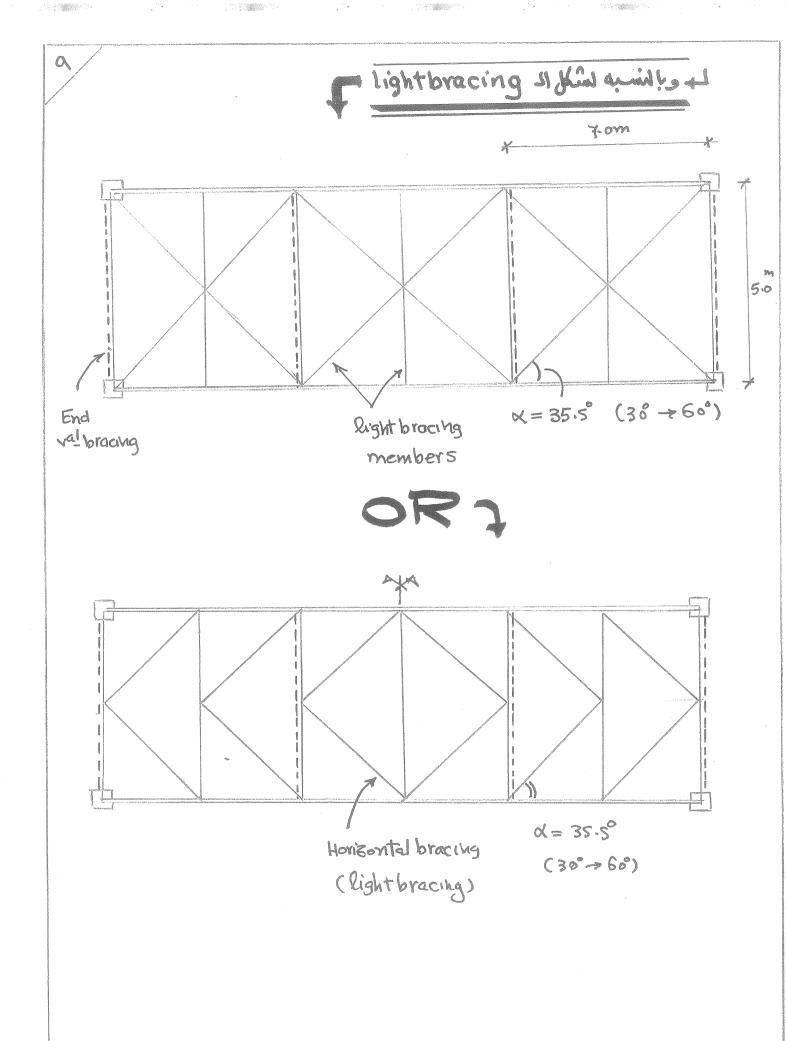

نظام اله bracing اللازم لمقاومة أحمال الرياح 66 لع بدراسة لو برى deckbridge مثل المين Marran Illi فالاسم نحدأ نه يحتاج إلى نوعين أساسين au les bracing esti-A) upper wind bracing B) Vertical end bracing (end Cross bracing) (end cross Frame) له ولن نجد أن البلاطة الخنس الية تحل محل اله pper bracing وتعمل على light bracing pira in Lini wind Mig 11 5, Nupper Flonge 11 - in وذلك لتبنيت ال pper Range لحين مثلك الدبرطة لخ سانية . والسلك التاك يوضح فالذة ال End Cross bracing وهو تسبب اد و، الم فالا تجاه را بابن معاومة أجال الرياح. Maingirder Main girder wind Endvertical bracing Support