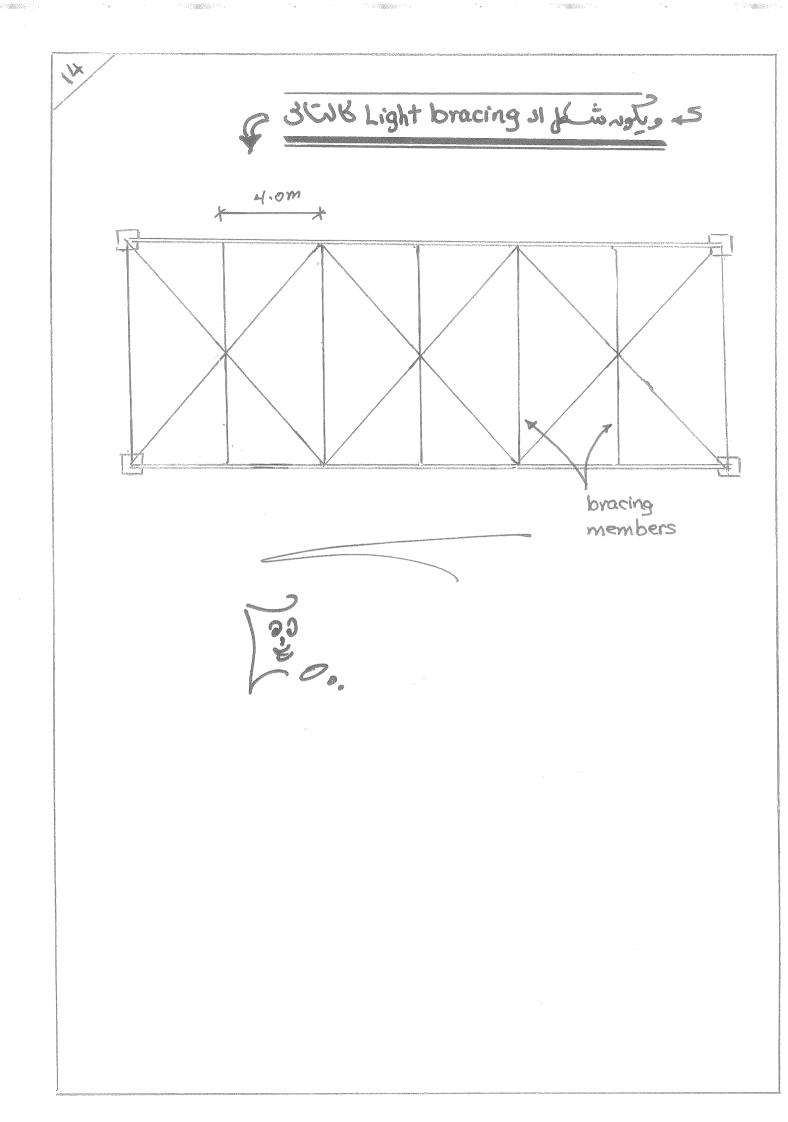

نظام اله bracing اللازم لمقاومة أحمال الرياح 66 لع بدراسة لو برى deckbridge مثل المين Marran Illi فالاسم نحدأ نه يحتاج إلى نوعين أساسين au les bracing esti-A) upper wind bracing B) Vertical end bracing (end Cross bracing) (end cross Frame) له ولن نجد أن البلاطة الخنس الية تحل محل اله pper bracing وتعمل على light bracing pira in Lini wind Mig 11 5, Nupper Flonge 11 - in وذلك لتبنيت ال pper Range لحين مثلك الدبرطة لخ سانية . والسلك التاك يوضح فالذة ال End Cross bracing وهو تسبب اد و، الم فالا تجاه را بابن معاومة أجال الرياح. Maingirder Main girder wind Endvertical bracing Support