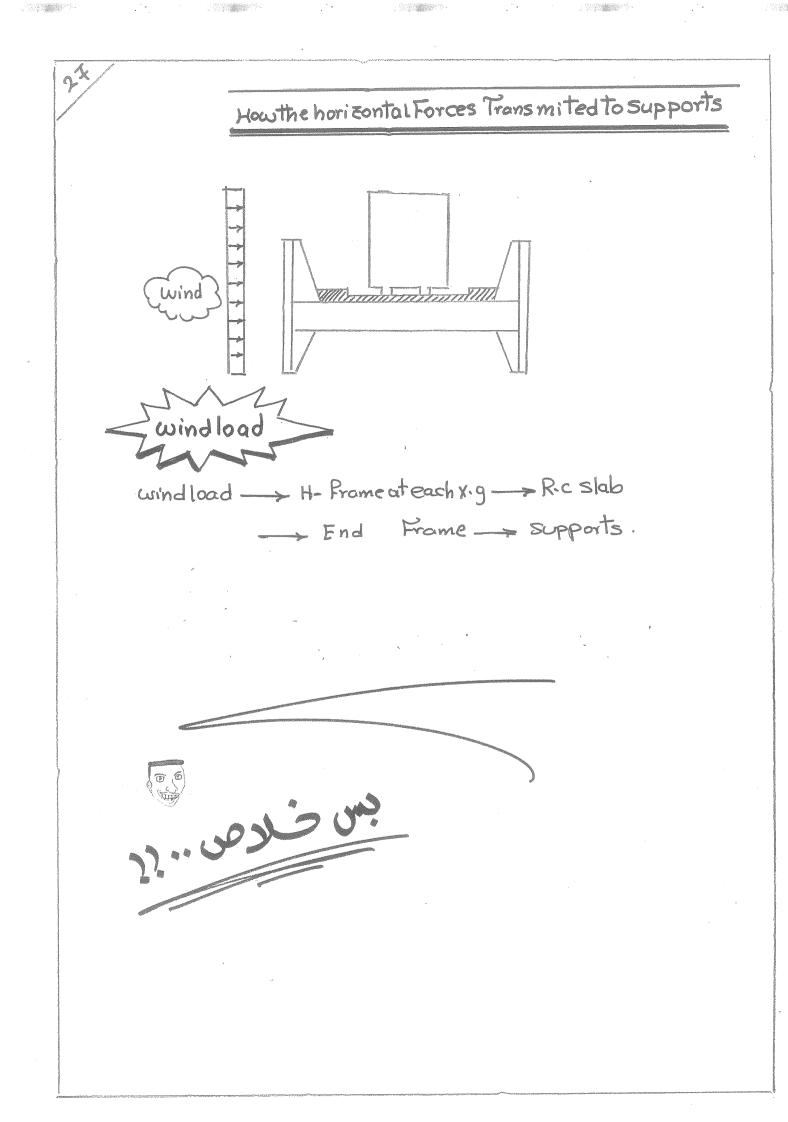

نظام اله bracing اللازم لمقاومة أحمال الرياح 66 لع بدراسة لو برى deckbridge مثل المين Marran Illi فالاسم نحدأ نه يحتاج إلى نوعين أساسين au les bracing esti-A) upper wind bracing B) Vertical end bracing (end Cross bracing) (end cross Frame) له ولن نجد أن البلاطة الخنس الية تحل محل اله pper bracing وتعمل على light bracing pira in Lini wind Mig 11 5, Nupper Flonge 11 - in وذلك لتبنيت ال pper Range لحين مثلك الدبرطة لخ سانية . والسلك التاك يوضح فالذة ال End Cross bracing وهو تسبب اد و، الم فالا تجاه را بابن معاومة أجال الرياح. Maingirder Main girder wind Endvertical bracing Support