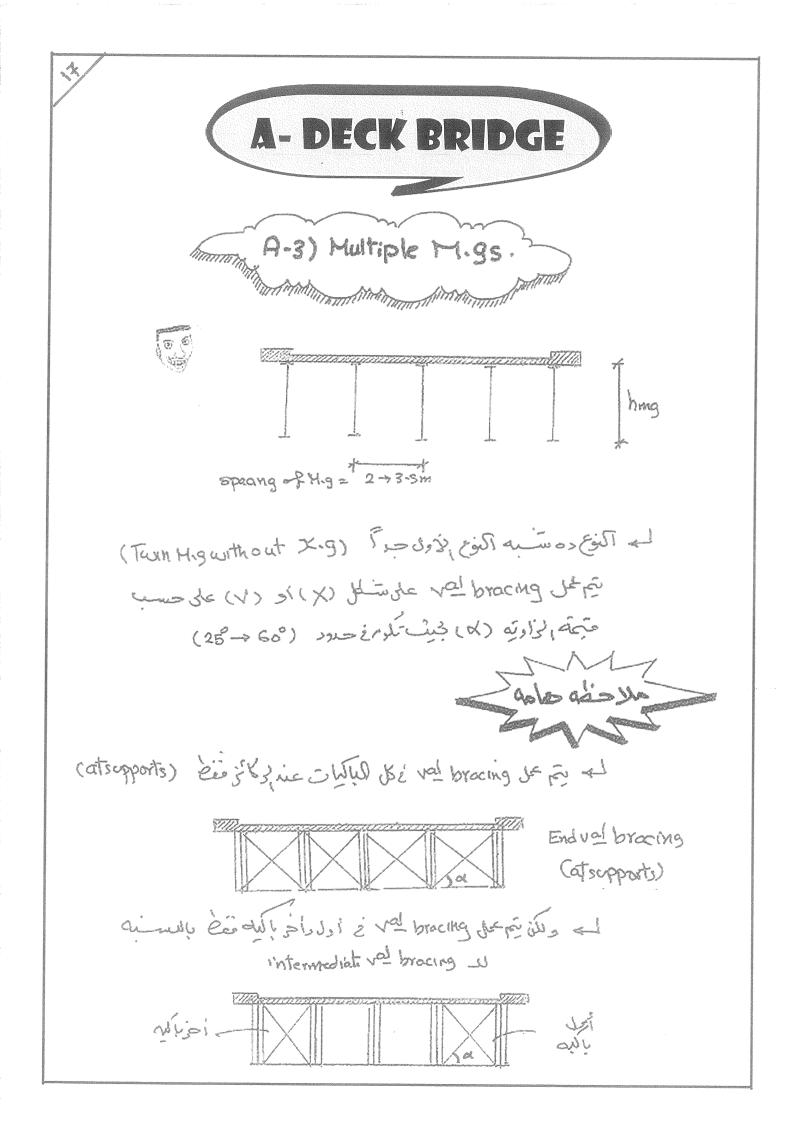

نظام اله bracing اللازم لمقاومة أحمال الرياح 66 لع بدراسة لو برى deckbridge مثل المين Marran Illi فالاسم نحدأ نه يحتاج إلى نوعين أساسين au les bracing esti-A) upper wind bracing B) Vertical end bracing (end Cross bracing) (end cross Frame) له ولن نجد أن البلاطة الخنس الية تحل محل اله pper bracing وتعمل على light bracing pira in Lini wind Mig 11 5, Nupper Flonge 11 - in وذلك لتبنيت ال pper Range لحين مثلك الدبرطة لخ سانية . والسلك التاك يوضح فالذة ال End Cross bracing وهو تسبب اد و، الم فالا تجاه را بابن معاومة أجال الرياح. Maingirder Main girder wind Endvertical bracing Support