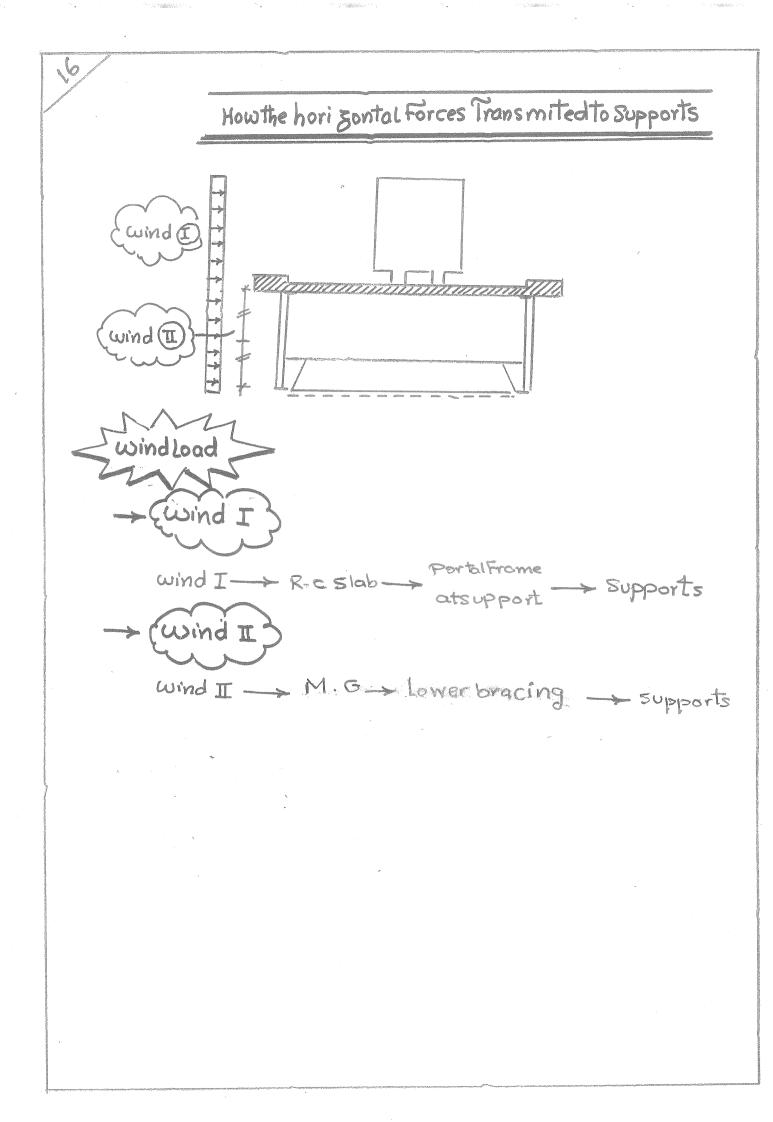

نظام اله bracing اللازم لمقاومة أحمال الرياح 66 لع بدراسة لو برى deckbridge مثل المين Marran Illi فالاسم نحدأ نه يحتاج إلى نوعين أساسين au les bracing esti-A) upper wind bracing B) Vertical end bracing (end Cross bracing) (end cross Frame) له ولن نجد أن البلاطة الخنس الية تحل محل اله pper bracing وتعمل على light bracing pira in Lini wind Mig 11 5, Nupper Flonge 11 - in وذلك لتبنيت ال pper Range لحين مثلك الدبرطة لخ سانية . والسلك التاك يوضح فالذة ال End Cross bracing وهو تسبب اد و، الم فالا تجاه را بابن معاومة أجال الرياح. Maingirder Main girder wind Endvertical bracing Support