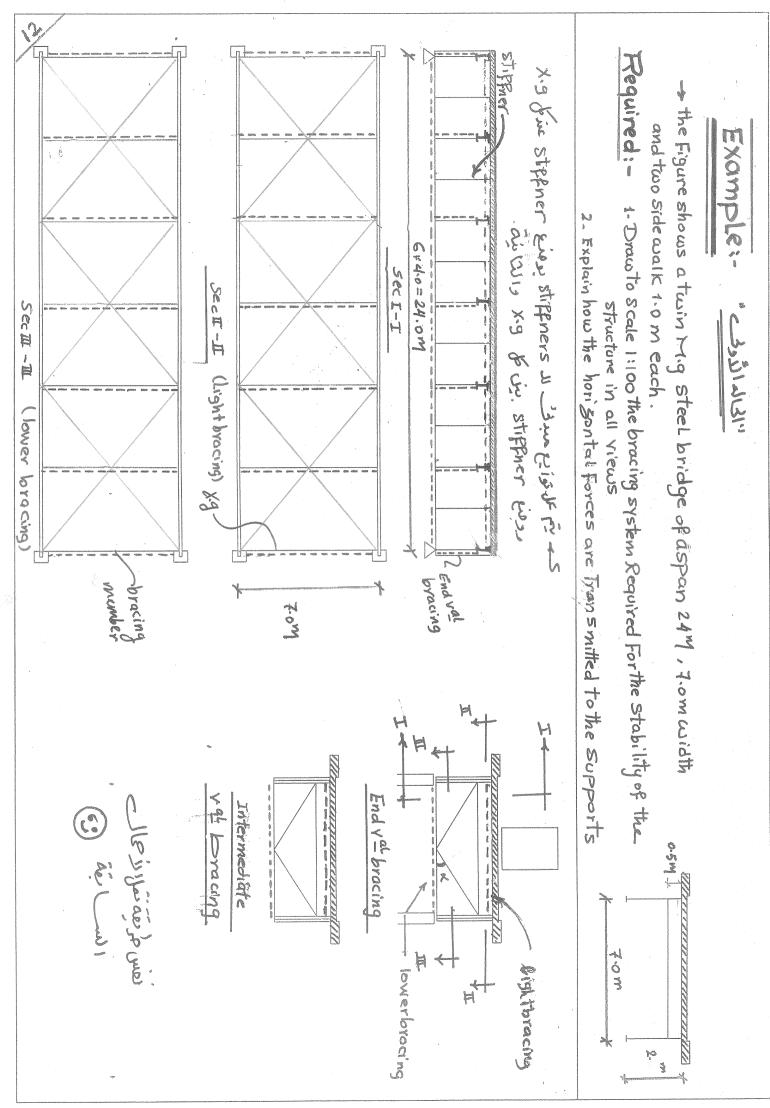

نظام اله bracing اللازم لمقاومة أحمال الرياح 66 لع بدراسة لو برى deckbridge مثل المين Marran Illi فالاسم نحدأ نه يحتاج إلى نوعين أساسين au les bracing esti-A) upper wind bracing B) Vertical end bracing (end Cross bracing) (end cross Frame) له ولن نجد أن البلاطة الخنس الية تحل محل اله pper bracing وتعمل على light bracing pira in Lini wind Mig 11 5, Nupper Flonge 11 - in وذلك لتبنيت ال pper Range لحين مثلك الدبرطة لخ سانية . والسلك التاك يوضح فالذة ال End Cross bracing وهو تسبب اد و، الم فالا تجاه را بابن معاومة أجال الرياح. Maingirder Main girder wind Endvertical bracing Support