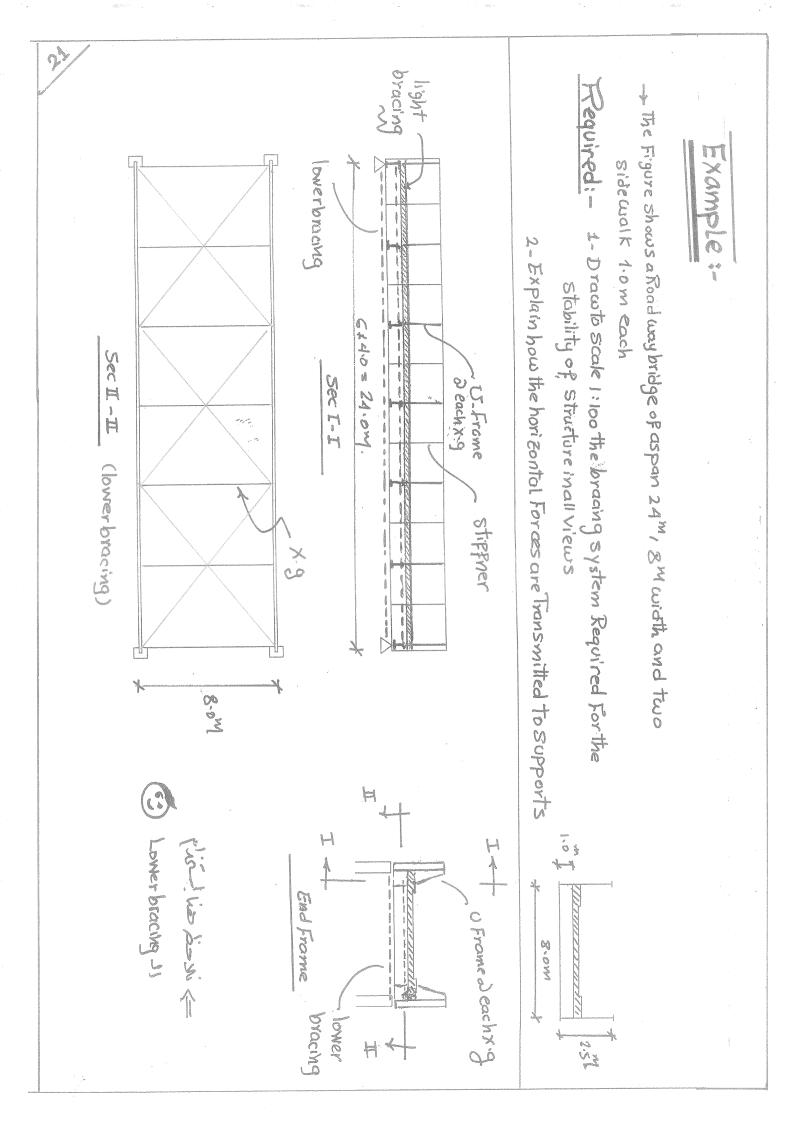

نظام اله bracing اللازم لمقاومة أحمال الرياح 66 لع بدراسة لو برى deckbridge مثل المين Marran Illi فالاسم نحدأ نه يحتاج إلى نوعين أساسين au les bracing esti-A) upper wind bracing B) Vertical end bracing (end Cross bracing) (end cross Frame) له ولن نجد أن البلاطة الخنس الية تحل محل اله pper bracing وتعمل على light bracing pira in Lini wind Mig 11 5, Nupper Flonge 11 - in وذلك لتبنيت ال pper Range لحين مثلك الدبرطة لخ سانية . والسلك التاك يوضح فالذة ال End Cross bracing وهو تسبب اد و، الم فالا تجاه را بابن معاومة أجال الرياح. Maingirder Main girder wind Endvertical bracing Support