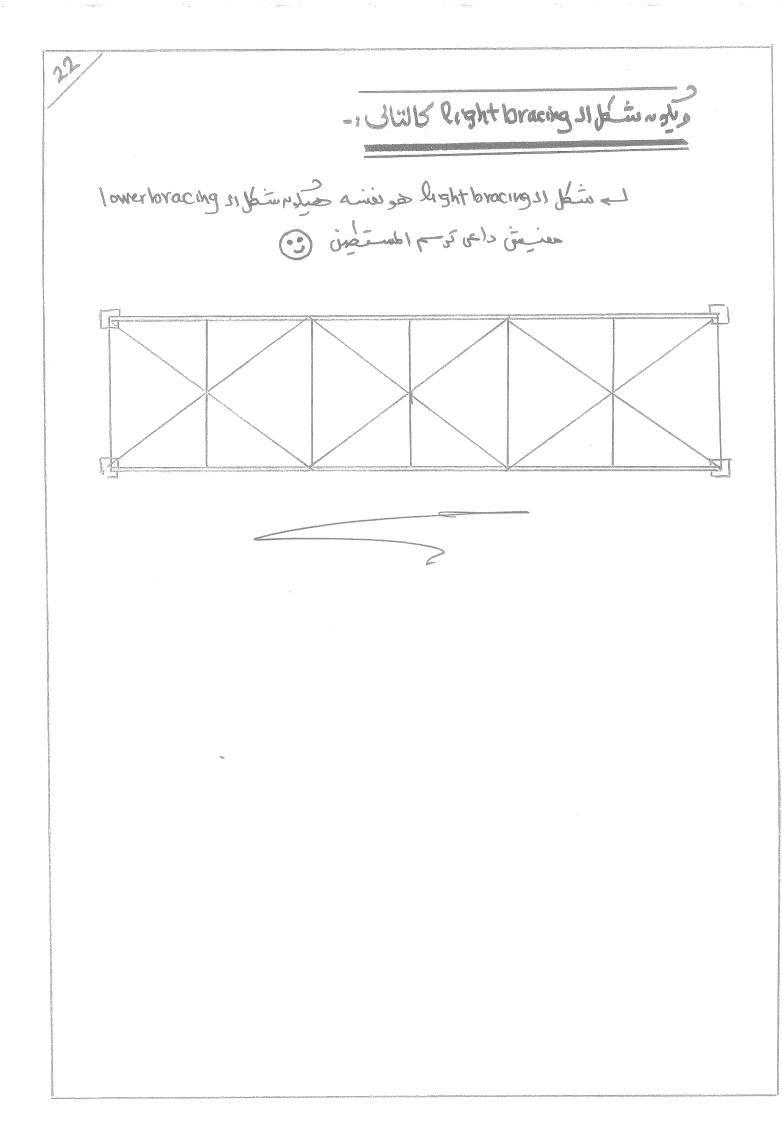

نظام اله bracing اللازم لمقاومة أحمال الرياح 66 لع بدراسة لو برى deckbridge مثل المين Marran Illi فالاسم نحدأ نه يحتاج إلى نوعين أساسين au les bracing esti-A) upper wind bracing B) Vertical end bracing (end Cross bracing) (end cross Frame) له ولن نجد أن البلاطة الخنس الية تحل محل اله pper bracing وتعمل على light bracing pira in Lini wind Mig 11 5, Nupper Flonge 11 - in وذلك لتبنيت ال pper Range لحين مثلك الدبرطة لخ سانية . والسلك التاك يوضح فالذة ال End Cross bracing وهو تسبب اد و، الم فالا تجاه را بابن معاومة أجال الرياح. Maingirder Main girder wind Endvertical bracing Support