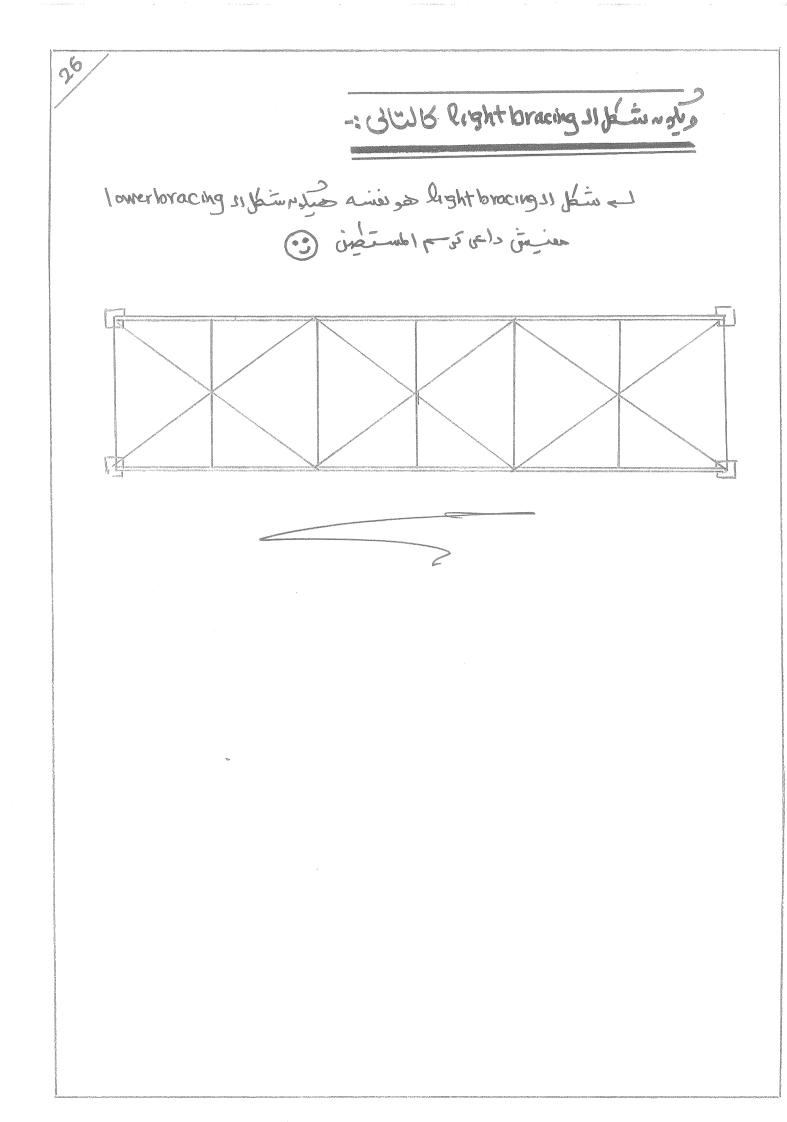

نظام اله bracing اللازم لمقاومة أحمال الرياح 66 لع بدراسة لو برى deckbridge مثل المين Marran Illi فالاسم نحدأ نه يحتاج إلى نوعين أساسين au les bracing esti-A) upper wind bracing B) Vertical end bracing (end Cross bracing) (end cross Frame) له ولن نجد أن البلاطة الخنس الية تحل محل اله pper bracing وتعمل على light bracing pira in Lini wind Mig 11 5, Nupper Flonge 11 - in وذلك لتبنيت ال pper Range لحين مثلك الدبرطة لخ سانية . والسلك التاك يوضح فالذة ال End Cross bracing وهو تسبب اد و، الم فالا تجاه را بابن معاومة أجال الرياح. Maingirder Main girder wind Endvertical bracing Support