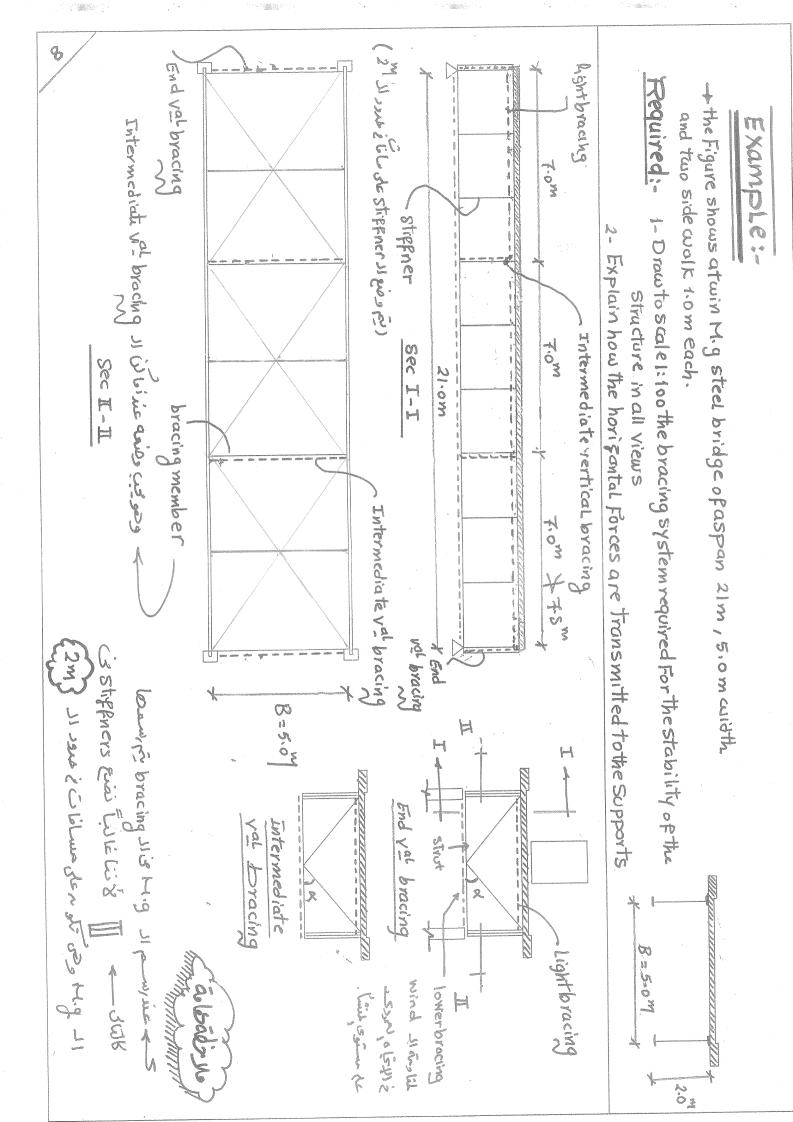

نظام اله bracing اللازم لمقاومة أحمال الرياح 66 لع بدراسة لو برى deckbridge مثل المين Marran Illi فالاسم نحدأ نه يحتاج إلى نوعين أساسين au les bracing esti-A) upper wind bracing B) Vertical end bracing (end Cross bracing) (end cross Frame) له ولن نجد أن البلاطة الخنس الية تحل محل اله pper bracing وتعمل على light bracing pira in Lini wind Mig 11 5, Nupper Flonge 11 - in وذلك لتبنيت ال pper Range لحين مثلك الدبرطة لخ سانية . والسلك التاك يوضح فالذة ال End Cross bracing وهو تسبب اد و، الم فالا تجاه را بابن معاومة أجال الرياح. Maingirder Main girder wind Endvertical bracing Support