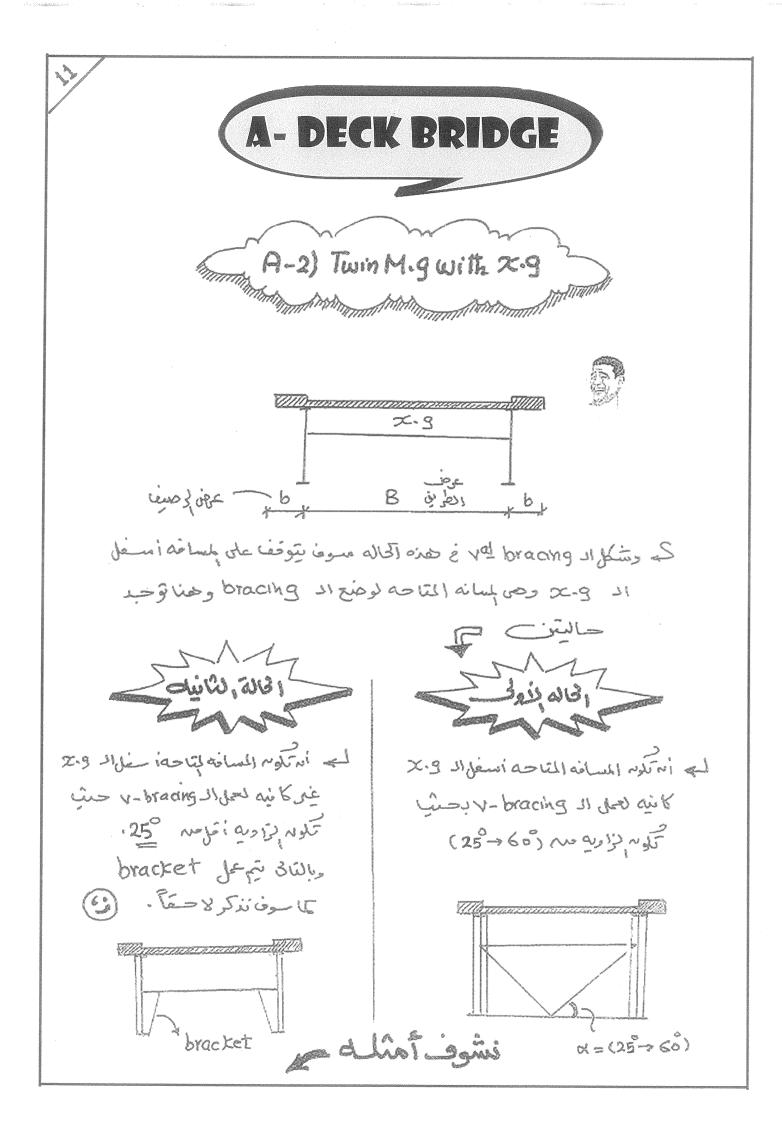

نظام اله bracing اللازم لمقاومة أحمال الرياح 66 لع بدراسة لو برى deckbridge مثل المين Marran Illi فالاسم نحدأ نه يحتاج إلى نوعين أساسين au les bracing esti-A) upper wind bracing B) Vertical end bracing (end Cross bracing) (end cross Frame) له ولن نجد أن البلاطة الخنس الية تحل محل اله pper bracing وتعمل على light bracing pira in Lini wind Mig 11 5, Nupper Flonge 11 - in وذلك لتبنيت ال pper Range لحين مثلك الدبرطة لخ سانية . والسلك التاك يوضح فالذة ال End Cross bracing وهو تسبب اد و، الم فالا تجاه را بابن معاومة أجال الرياح. Maingirder Main girder wind Endvertical bracing Support