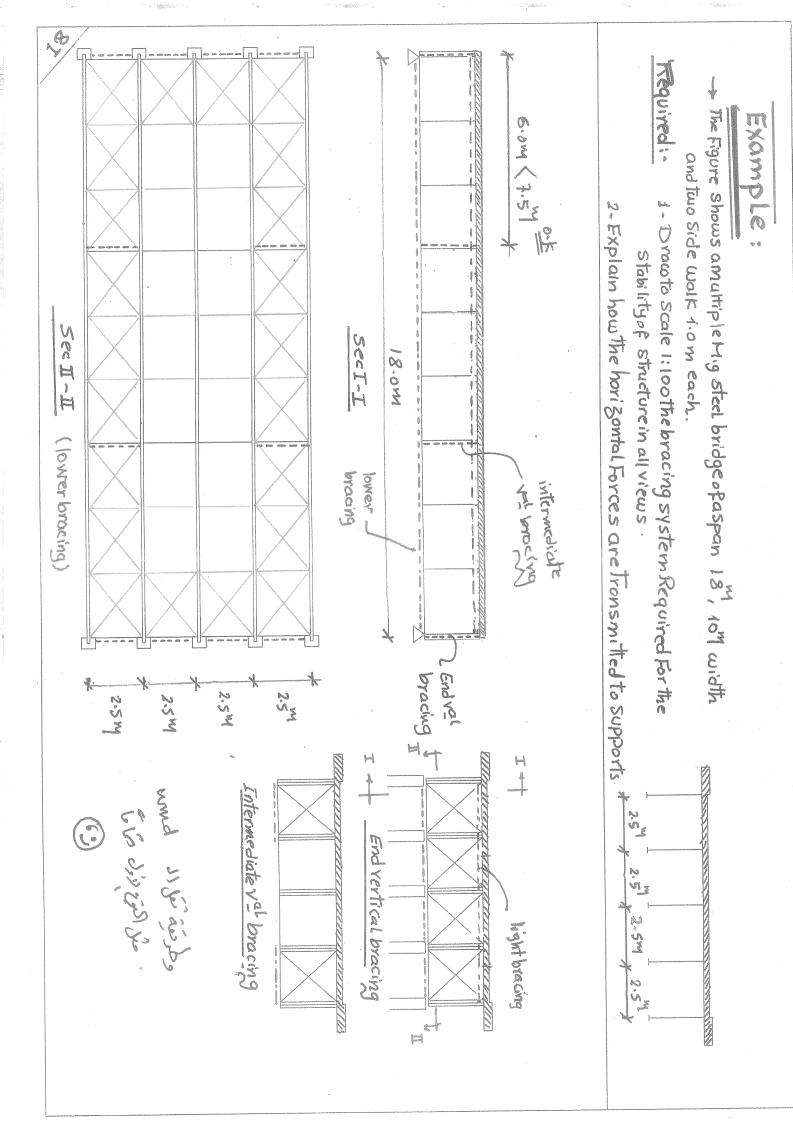

نظام اله bracing اللازم لمقاومة أحمال الرياح 66 لع بدراسة لو برى deckbridge مثل المين Marran Illi فالاسم نحدأ نه يحتاج إلى نوعين أساسين au les bracing esti-A) upper wind bracing B) Vertical end bracing (end Cross bracing) (end cross Frame) له ولن نجد أن البلاطة الخنس الية تحل محل اله pper bracing وتعمل على light bracing pira in Lini wind Mig 11 5, Nupper Flonge 11 - in وذلك لتبنيت ال pper Range لحين مثلك الدبرطة لخ سانية . والسلك التاك يوضح فالذة ال End Cross bracing وهو تسبب اد و، الم فالا تجاه را بابن معاومة أجال الرياح. Maingirder Main girder wind Endvertical bracing Support