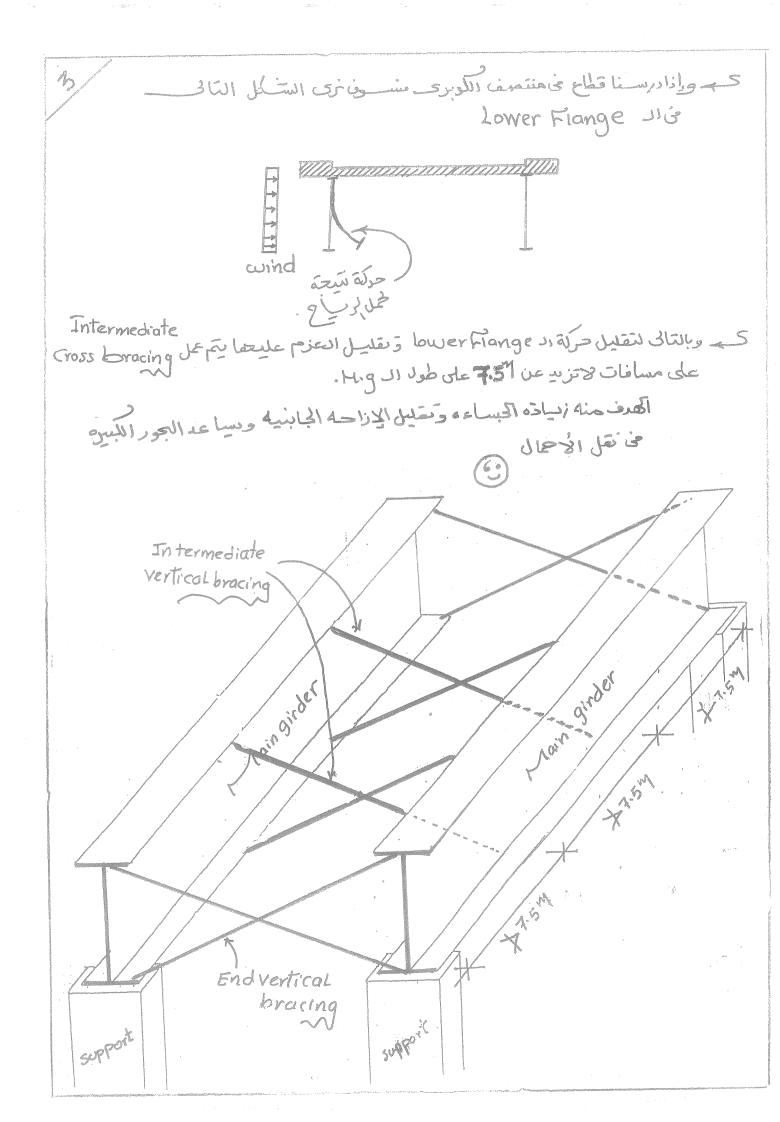

نظام اله bracing اللازم لمقاومة أحمال الرياح 66 لع بدراسة لو برى deckbridge مثل المين Marran Illi فالاسم نحدأ نه يحتاج إلى نوعين أساسين au les bracing esti-A) upper wind bracing B) Vertical end bracing (end Cross bracing) (end cross Frame) له ولن نجد أن البلاطة الخنس الية تحل محل اله pper bracing وتعمل على light bracing pira in Lini wind Mig 11 5, Nupper Flonge 11 - in وذلك لتبنيت ال pper Range لحين مثلك الدبرطة لخ سانية . والسلك التاك يوضح فالذة ال End Cross bracing وهو تسبب اد و، الم فالا تجاه را بابن معاومة أجال الرياح. Maingirder Main girder wind Endvertical bracing Support