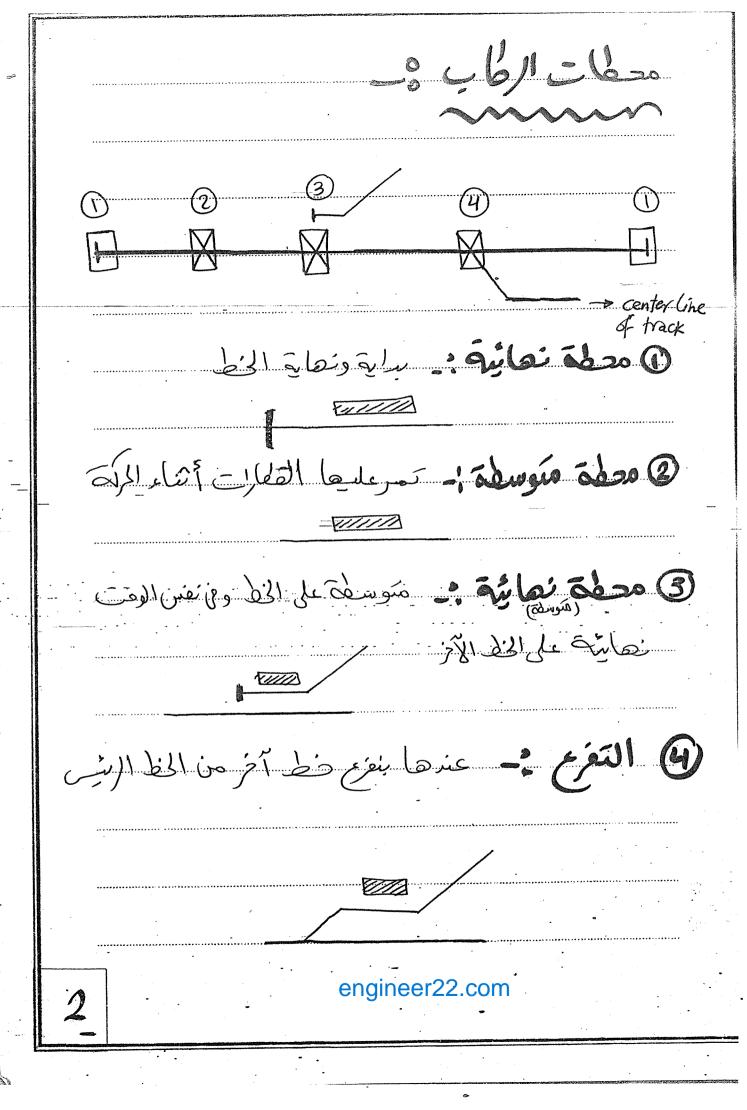

الواقع المعالية على المعالية على المعالية المعالية المعالية المعالية المعالية المعالية المعالية المعالية لحظ المعالية ا

(ارسم الخط الميز الخط الميز ( الله الخط الميز ( الله الخط الميز ( الله الخط الميز الميز الخط الميز الميز

( ارسم الرصف (الاسم وجود رحسف على الأقل من إدى الناصين )

(6)

- (المورام الانتجاء + المفول عن الحوث الموثن)
  - (4) اعل حوث العرات والعامرات
    - ق ارم الرصيف

الحظ المزدم الأصلى المعنى من المعلى المحال المزدم الأصلى المحال المولم ما في المعلى المحال المعلى المحال المحال المعلى المحال ا