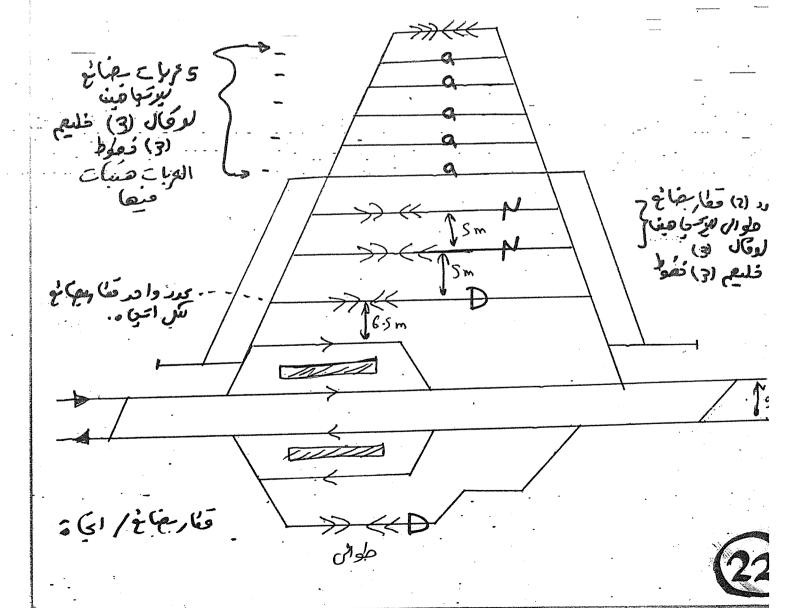

B

Moraque des cies des cions

الخود . و فطوط لو كال عن الحفة من على فط قامى في الخفول .

المُرضَّ منة فرق سِ المخزيم طفا البضاعه و خط البضاعة من المخزن عن المخزن عنية القطار البضاعه لحداً الركاب (الربع) عدى و خط الدنا

• خط الموناء ، بعله لوطل من الفال (هو خط خاص ترك عربات المضاءه في المنازم على الخط المن مقالمة معني سارة .