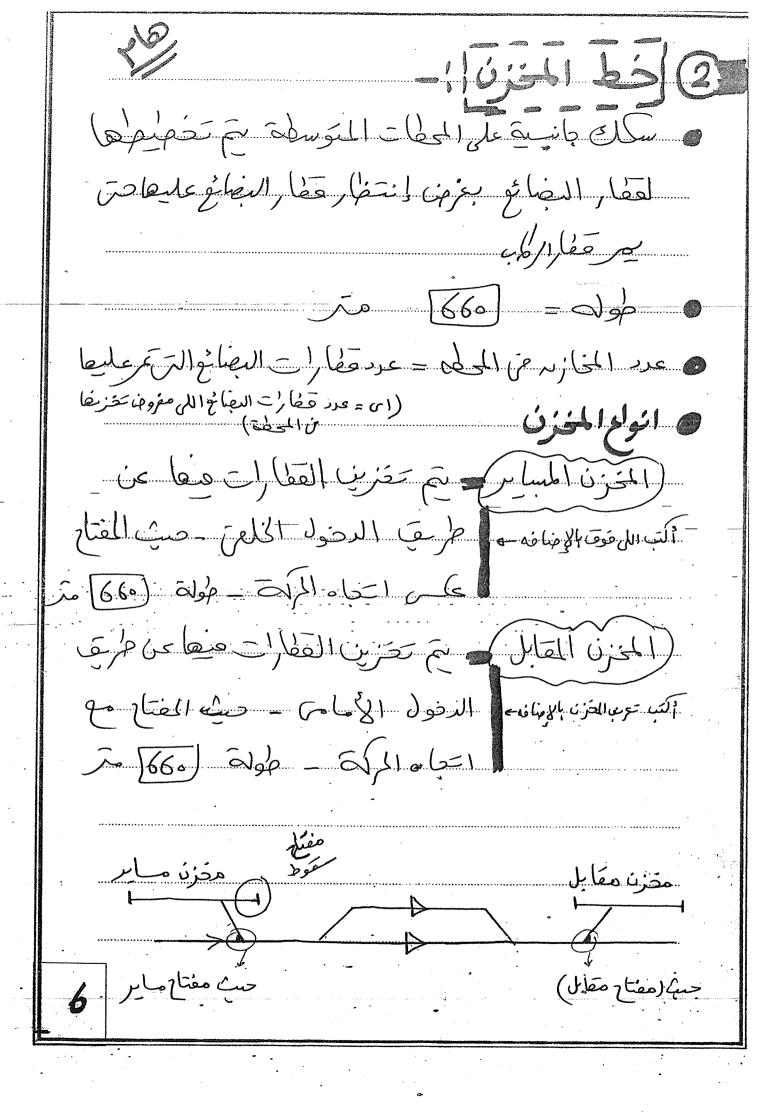

B

Moraque des cies des cions

الخود . و فطوط لو كال عن الحفة من على فط قامى في الخفول .

المُرضَّ منة فرق سِ المخزيم طفا البضاعه و خط البضاعة من المخزن عن المخزن عنية القطار البضاعه لحداً الركاب (الربع) عدى و خط الدنا

• خط الموناء ، بعله لوطل من الفال (هو خط خاص ترك عربات المضاءه في المنازم على الخط المن مقالمة معني سارة .