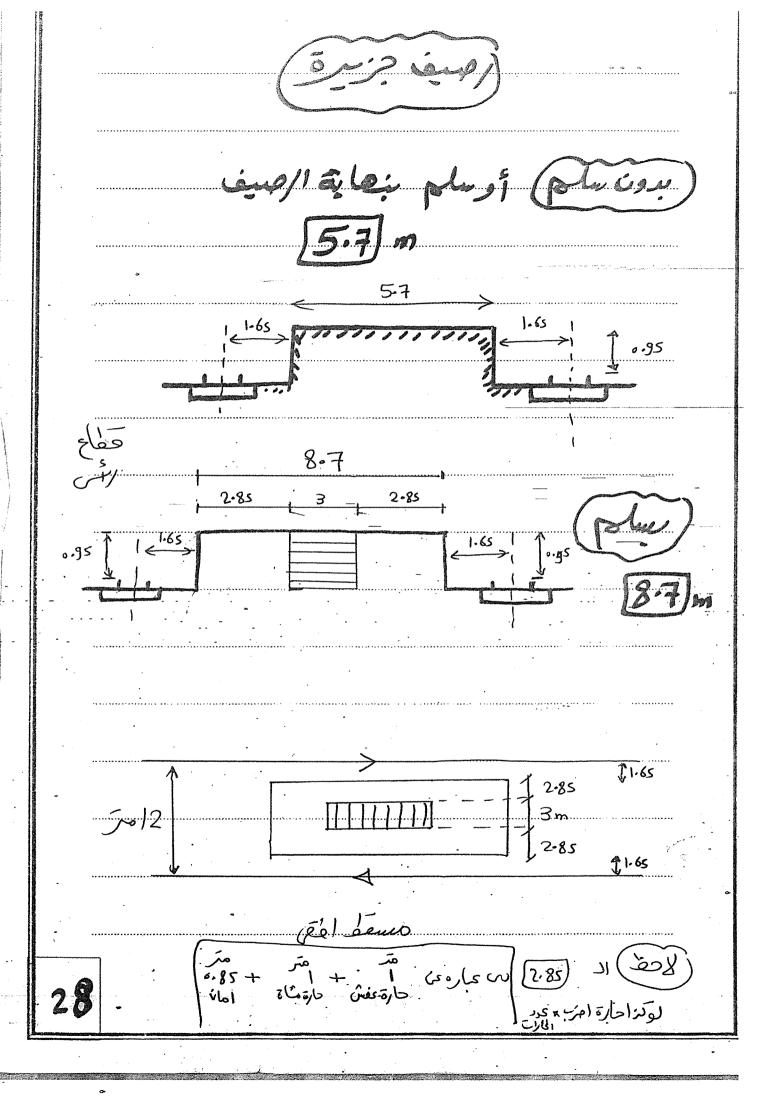

## 3 1, mg محطة متوسطة كفا مغرد وجا فط بهائم

[2) jo lés ale mois als Gés (19) pomp (7)
(-16), Ce / Lo (4) Juine

ر منان کا مات مات مات مات میده می می مورد روی ایمان میرود می مورد روی ایمان میرود میرود میرود روی میرود روی میرود روی میرود میرود روی روی میرود روی میرود روی میرود روی میرود روی میرود روی میرود روی روی روی میرود روی

ور ار بنه مواد ال رصف الحطة هو المونق الذي بم عليه جدور وتزول الركاب وقد منهم تَوُمُونِ التالية لا ي @ ارجمعة فارجة (المات الله على م ارمنه جزیرق ( دانست النو فی النو فی ا (25/e) = (6) rlu = in 13

مول الصفي 3-[ معطة متوسطة ] Slob leel up lee Cus tol imp/ de una . + مافتين امانا في الأمام والخلف (5 ك ك) و طول عربة الفقار عادة ستراوح من مه ١٠٠٠ متر Osles - en der Hanes des oriends dilsolar la leafuiles من اول عراس مول الهرة [26] معر والعقار عرد فاطره فولها (26) ( ) - In [26] Dop fower (50 No 5,50)  $|\frac{1}{\sqrt{1-\frac{1}{2}}}| \xrightarrow{1} |\frac{1}{\sqrt{1-\frac{1}{2}}}| \xrightarrow{1} |\frac{1}{\sqrt{1-\frac{1}{2$ 2×5 العامل + عربة العور + مولالوبة × عددالومات = مول الرامس 10 \* 26 + 26 + 20 + 2×5 = [316]