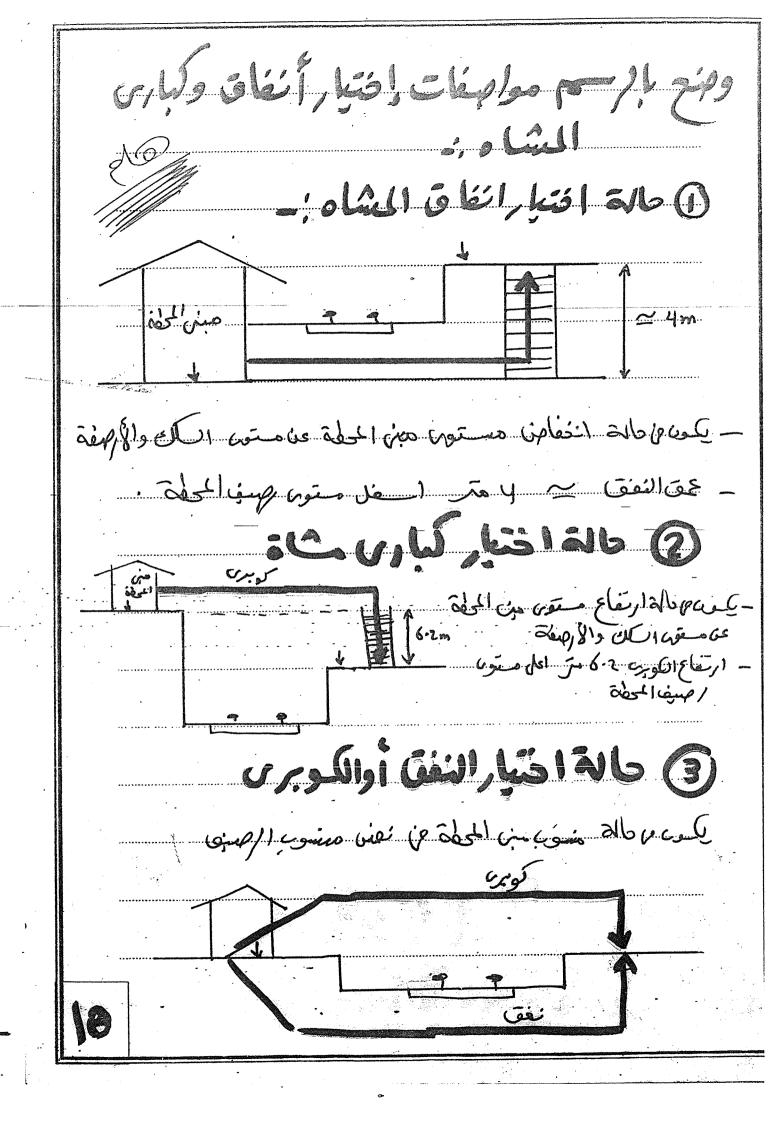

engineer22.com















3 36 3 3 دَطُ ماني سَرَع على النَّاهُ اللهِ وهما عُرْفِي inp/) (jie' de no, lée dhé-م تخفر من المعالمة المعالمة من المعالمة مغزن مقابل اللوكلا اللوطال A) نقطة الغدو ؟ \_ هي النقطة بن الخول المنفرية عند الفاتير وتونن بالأول يسمح منافق حاسر العال أبد وقوف ارم) ومور الآخر على السكه المحاورة وعشها وَمِهِ علامة الوقوف.

(5) الطول النافع! العول الذي سمك للعقار الوعوف نقفة الفنو الصول النافوللسكة روقوف الصفار









|             | •            |            | · · · · · · · · · · · · · · · · · · ·  | 0 =      | 1/2/51/                                |                                       |
|-------------|--------------|------------|----------------------------------------|----------|----------------------------------------|---------------------------------------|
| pain        | لحملة وقد    | الناورة با |                                        |          |                                        |                                       |
|             | نائح الحاجة. |            |                                        |          |                                        | :18                                   |
| <del></del> |              | قري        | )ورة والد                              | 1